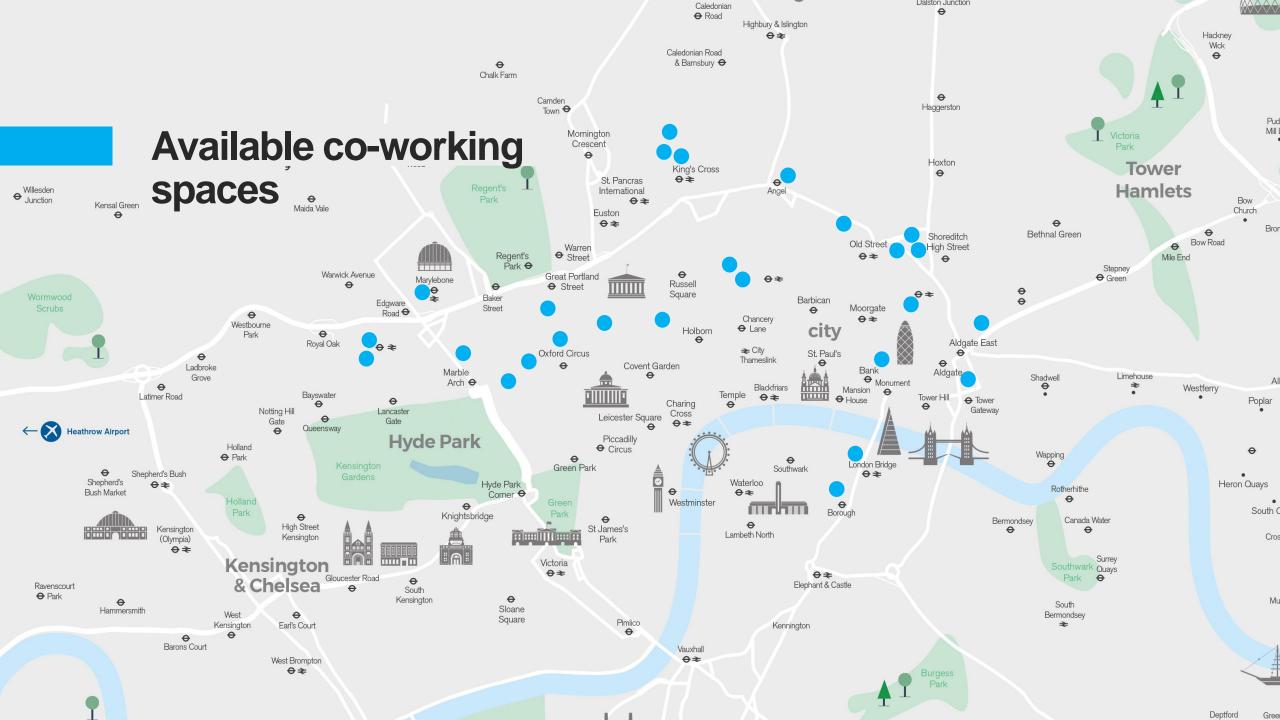

## What's included in your membership package?

- Flexible terms, with a monthly rolling contract.
- Business address and mail handling.
- 15% discount on all meeting rooms.
- Access to all co-working spaces of The Office Group in London, the provider of this package.
- Come and go as you please: 24/7 access in your home building.